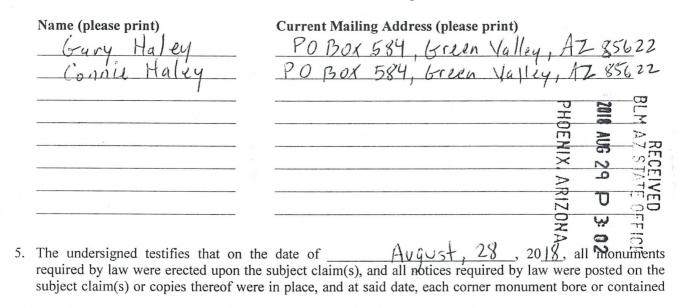

3. Name and mailing address of each person who performed the labor and improvements:

| Name (please print) | Current Mailing Address (please print)                                    |  |  |  |  |
|---------------------|---------------------------------------------------------------------------|--|--|--|--|
| Gary Haley          | Current Mailing Address (please print) PO BOX 584 (5000 Valley, Az. 85622 |  |  |  |  |
| Connie Haley        | PO Box 584, breen Valley, AZ 85622                                        |  |  |  |  |
|                     |                                                                           |  |  |  |  |