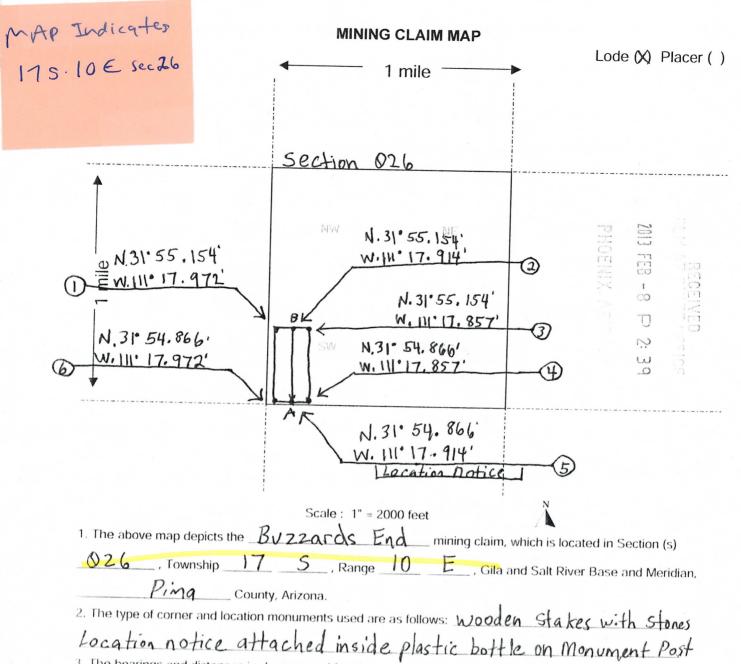

| BLM Serial No. | Name of Claim | Tp<br>Exa | Rg<br>mple: 13N | Sec<br>  5E 14 N | Mer<br>4DM | County Recordation Book and Page No. | Co. Recording  Date |
|----------------|---------------|-----------|-----------------|------------------|------------|--------------------------------------|---------------------|
| 418628         | Peachie       | 17 S      | 12 E            | 003              | Gila & S   | 20123130204 page 3                   | 11/08/2012          |
| 421122         | Buzzards End  | 17 S      | 10 E            | 026              | Gila & S   | 20130590127 page 2                   | 2/28/2013           |
| 421116         | Apache Moon   | 17 S      | 10 E            | 026              | Gila & S   | 20130590128 page 2                   | 2/28/2013           |
| 423064         | Apache Moon 2 | 17 S      | 10 E            | 026              | Gila & S   | 20131420840 page 3                   | 5/22/2013           |
| 423063         | Honeycomb     | 17.S      | 10 E            | 026              | Gila & S   | 20131420839 page 3                   | 5/22/2013           |
| 423704         | Skid Mark     | 17 S      | 10 E            | 026              | Gila & S   | 20132050174 page 2                   | 7/24/2013           |
|                |               |           |                 | -                | ·          | ,                                    |                     |
|                |               | -         |                 |                  |            |                                      |                     |
|                |               | -         |                 |                  | -          |                                      |                     |